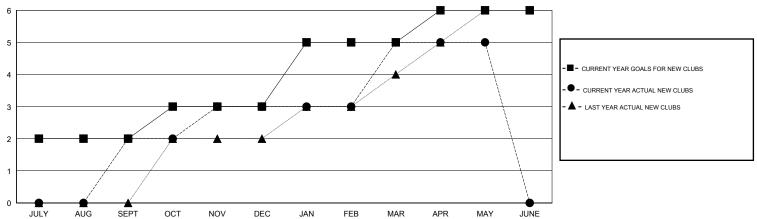

## GOALS AND ACTUAL NEW CLUBS CUMULATIVE

#### NAZMUL HAQUE **LOCATION INDIA** $\mathsf{GMT}\;\mathsf{CA}\;6$

|                            | ·                |           |                  |                  |
|----------------------------|------------------|-----------|------------------|------------------|
|                            |                  | Clubs     |                  |                  |
| RESULTS FOR 2015-2016      |                  |           |                  |                  |
| QUARTER                    | NEW CLUB<br>GOAL | NEW CLUBS | DROPPED<br>CLUBS | NET<br>GAIN/LOSS |
| JULY/AUG/SEPT              | 2                | 2         | 0                | 2                |
| OCT/NOV/DEC<br>JAN/FEB/MAR | 2                | 2         | 0                | 2                |
| APR/MAY/JUNE               | Į.               | U         | U                | U                |