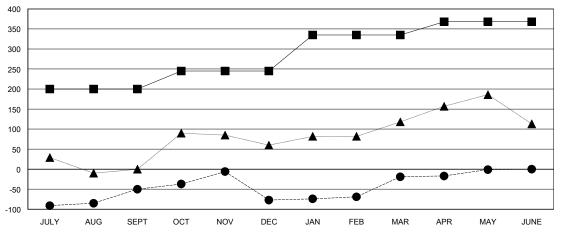

### GOALS AND ACTUAL MEMBERS CUMULATIVE

| -=-  | CURRENT | YEAR GOALS FOR NEW |
|------|---------|--------------------|
| МЕМВ | ERS     |                    |

- CURRENT YEAR ACTUAL MEMBERS

- LAST YEAR ACTUAL MEMBERS

|   |                       |                    | Members                             |                    |                  |  |
|---|-----------------------|--------------------|-------------------------------------|--------------------|------------------|--|
|   | RESULTS FOR 2015-2016 |                    |                                     |                    |                  |  |
|   | QUARTER               | NEW MEMBER<br>GOAL | CHARTER AND<br>NEW MEMBERS<br>ADDED | DROPPED<br>MEMBERS | NET<br>GAIN/LOSS |  |
|   | JULY/AUG/SEPT         | 200                | 93                                  | 143                | -50              |  |
| l | OCT/NOV/DEC           | 45                 | 64                                  | 91                 | -27              |  |
| l | JAN/FEB/MAR           | 90                 | 66                                  | 8                  | 58               |  |
| l | APR/MAY/JUNE          | 33                 | 38                                  | 20                 | 18               |  |